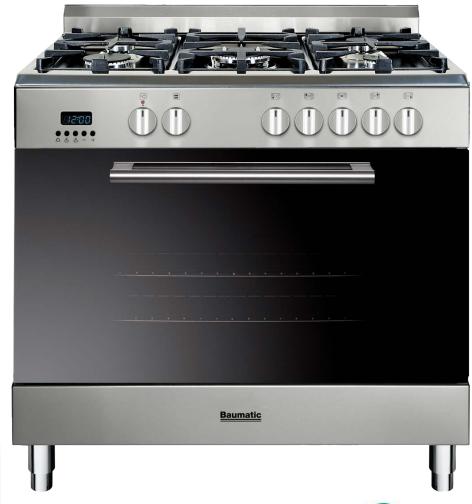

# BAF91.1EG

## 90cm Dual Fuel Upright Cooker

## **Gas Cooktop Features**

5 burners

Electronic ignition

Cast iron trivets

Flame failure safety device