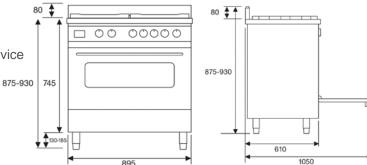

Cooker



#### **Electric Oven Features**

9 functions

Fan forced, Fan & grill, Full grill, Centre grill, Conventional, Top element, Bottom element, Defrost, Light

110 litre capacity

Stainless steel finish

LED programmable timer

Double glazed removable door

Removable inner door glass

Chromed side racks

Cavity cooling system

Thermostatically controlled grill

Adjustable feet

Catalytic oven liners

### **Burner Output (MJ)**

1 x 13.0 MJ Triple ring wok burner

1 x 12.5 MJ Rapid burner

2 x 7.00 MJ Semi-rapid burners

1 x 4.00 MJ Auxiliary burner

#### **Standard Accessories**

- 1 x Enamelled baking tray
- 1 x Baking tray insert
- 1 x Baking tray handle
- 1 x Safety shelf

## **Gas Cooktop Features**

5 burners

Electronic ignition

Cast iron trivets

Flame failure safety device