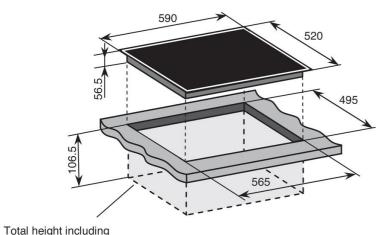

#### **Standard Accessories**

Ceramic Scraper

minimum ventilation void requirement