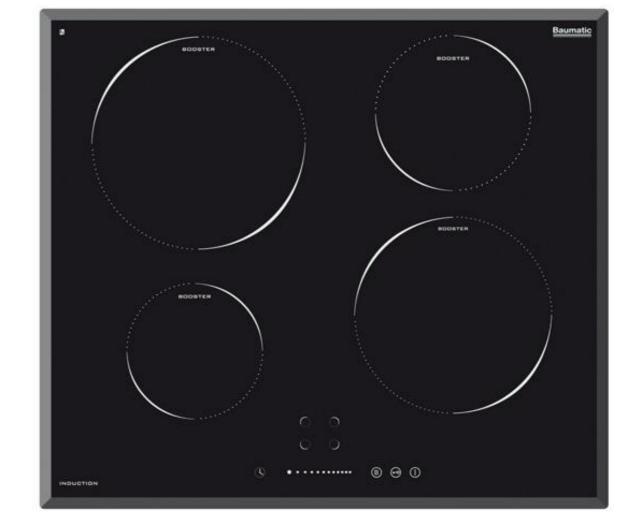

#### **Features**

4 cooking zones
Frameless ceramic glass surface
Bevelled edge
Touch slide control operation
4 independent induction generators
Residual heat indicators
Multi-power level selection
Control panel with LED display
Child safety lock
Auto switch off safety feature
Electronic timer
Auto pan detection

### Zone Power Output (kW)

1 x 2.30 kW induction zone with booster 2.60 kW, Ø 220 mm 1 x 2.30 kW induction zone with booster (2.60 kW), , Ø 200 mm 1 x 1.20 kW induction zone with booster (1.50 kW), Ø 160 mm 1 x 1.20 kW induction zone with booster (1.50 kW), Ø 140 mm